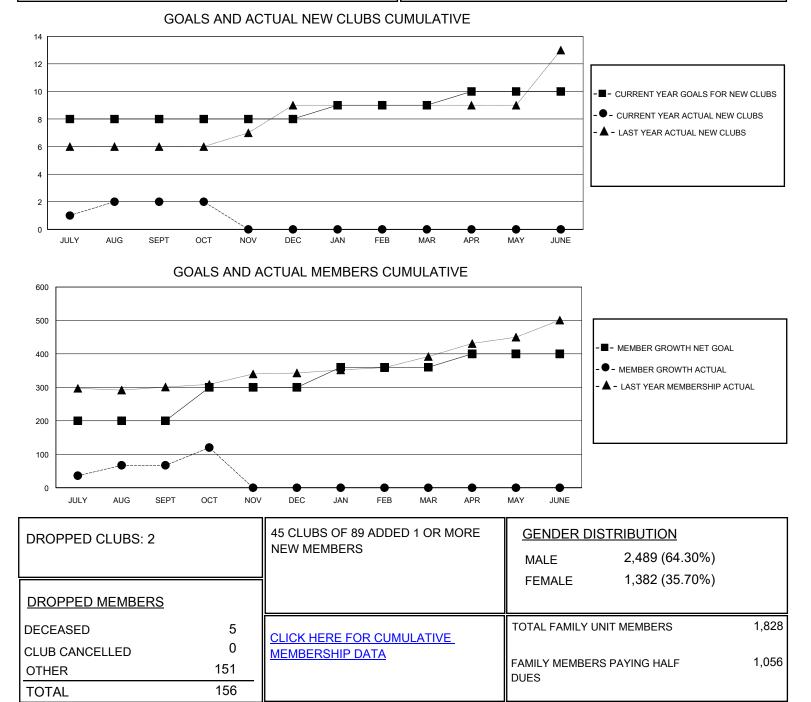

## MONTHLY MEMBERSHIP PROGRESS REPORT

District 322 B1

Results as of: 10/31/2023

| GMT:                  |               |           |               |                       |                        |                         | GMT CA                                             |
|-----------------------|---------------|-----------|---------------|-----------------------|------------------------|-------------------------|----------------------------------------------------|
| Clubs                 |               |           |               | Members               |                        |                         |                                                    |
| RESULTS FOR 2023-2024 |               |           |               | RESULTS FOR 2023-2024 |                        |                         |                                                    |
| QUARTER               | NEW CLUB GOAL | NEW CLUBS | DROPPED CLUBS | QUARTER MEMI          | BER GROWTH NET<br>GOAL | MEMBER GROWTH<br>ACTUAL | DROPPED<br>MEMBERS ACTUAL<br>(including transfers) |
| JULY/AUG/SEPT         | 8             | 2         | 2             | JULY/AUG/SEPT         | 200                    | 230                     | 151                                                |
| OCT/NOV/DEC           | 0             | 0         | 0             | OCT/NOV/DEC           | 100                    | 59                      | 5                                                  |
| JAN/FEB/MAR           | 1             | 0         | 0             | JAN/FEB/MAR           | 60                     | 0                       | 0                                                  |
| APR/MAY/JUNE          | 1             | 0         | 0             | APR/MAY/JUNE          | 40                     | 0                       | 0                                                  |